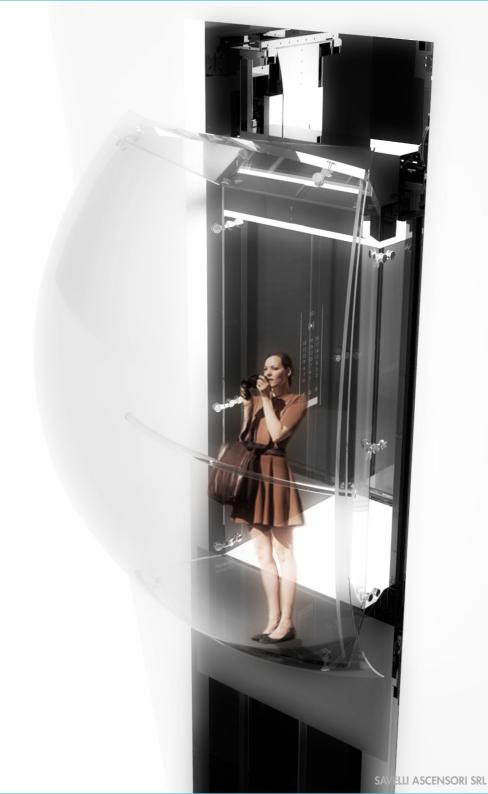

## CONCEPT

OverView is an elevator that is born from the idea of making the ride more trom the idea of making the ride more captivating and pleasant for the user. A panoramic structure that is not only capable of granting a unique sight but is also capable of fascinating the user thanks to special effects.

# INSPIRATION

The sophisticated shape of OverView was inspired by the light and concave shape of a sail combined with the new style of the contemporary architecture. The scenery is based on the necessity of giving a real and amazing sight to the user.

# TRANSPARENCY AND OPACITY

The car offers to the user the possibility to activate the transparency and opacity modalities depending on his/her needs. This technology will help the user who gets dizzy to have a good relationship with this means of transport.