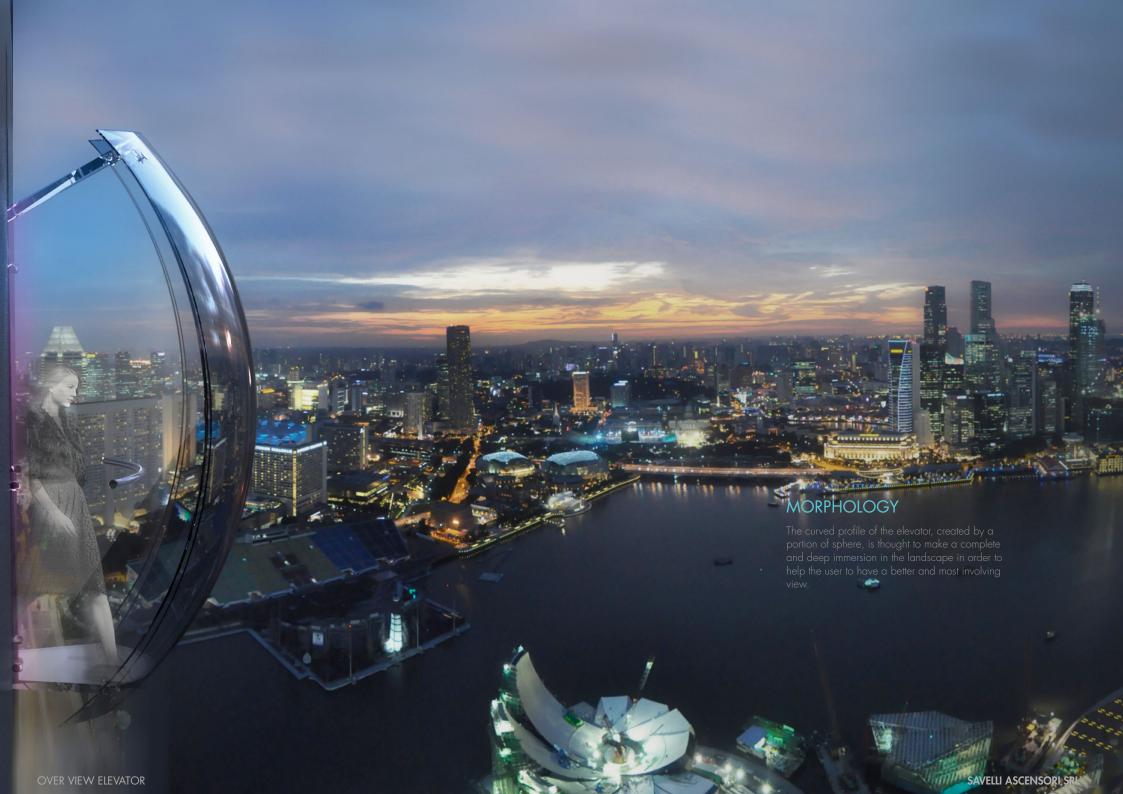

## CONCEPT

OverView is an elevator that is born from the idea of making the ride more trom the idea of making the ride more captivating and pleasant for the user. A panoramic structure that is not only capable of granting a unique sight but is also capable of fascinating the user thanks to special effects.

# INSPIRATION

The sophisticated shape of OverView was inspired by the light and concave shape of a sail combined with the new style of the contemporary architecture. The scenery is based on the necessity of giving a real and amazing sight to the user.