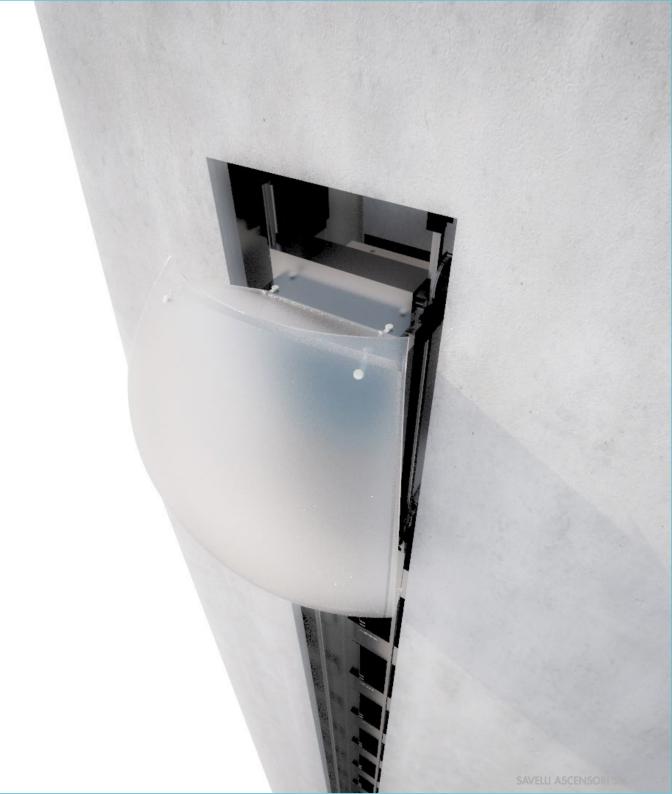

An interesting architectural solution studied to adapt to the aesthetics and the architecture of different kinds of buildings or to emphasize specific

buildings or to emphasize specific aspects.

An elevator that becomes an attraction with its performance and facilities.

# INSPIRATION

The sophisticated shape of OverView was inspired by the light and concave shape of a sail combined with the new style of the contemporary architecture. The scenery is based on the necessity of giving a real and amazing sight to the user.