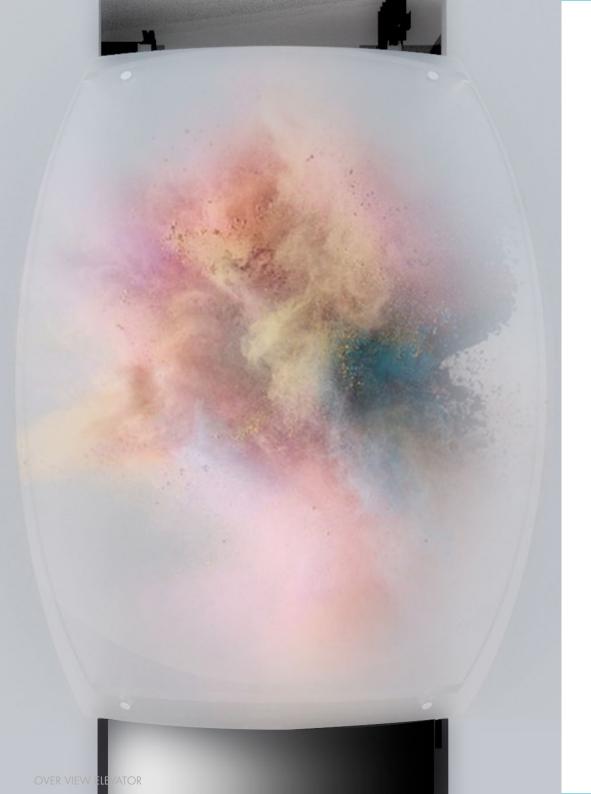

## SCENERY AND AUGMENTED REALITY

OverView is an experience, a magical moment during which the final user is delighted with the magnificent scenery projected by the elevator itself.

OverView projects scenography effects capable of catching the eye from both the inside and the outside of the car. This makes the elevator ride a pleasant experience.

Overview interacts dynamically with the surrounding landscape, providing information related to it to the user

Designer: Benedicta Savelli Manufacturer: Savelli Ascensori srl

As awarded by The Chicago Athenaeum: Museum of Architecture and Design. In the Permanent Design Collection of The Chicago Athenaeum: Museum of Architecture and Design.