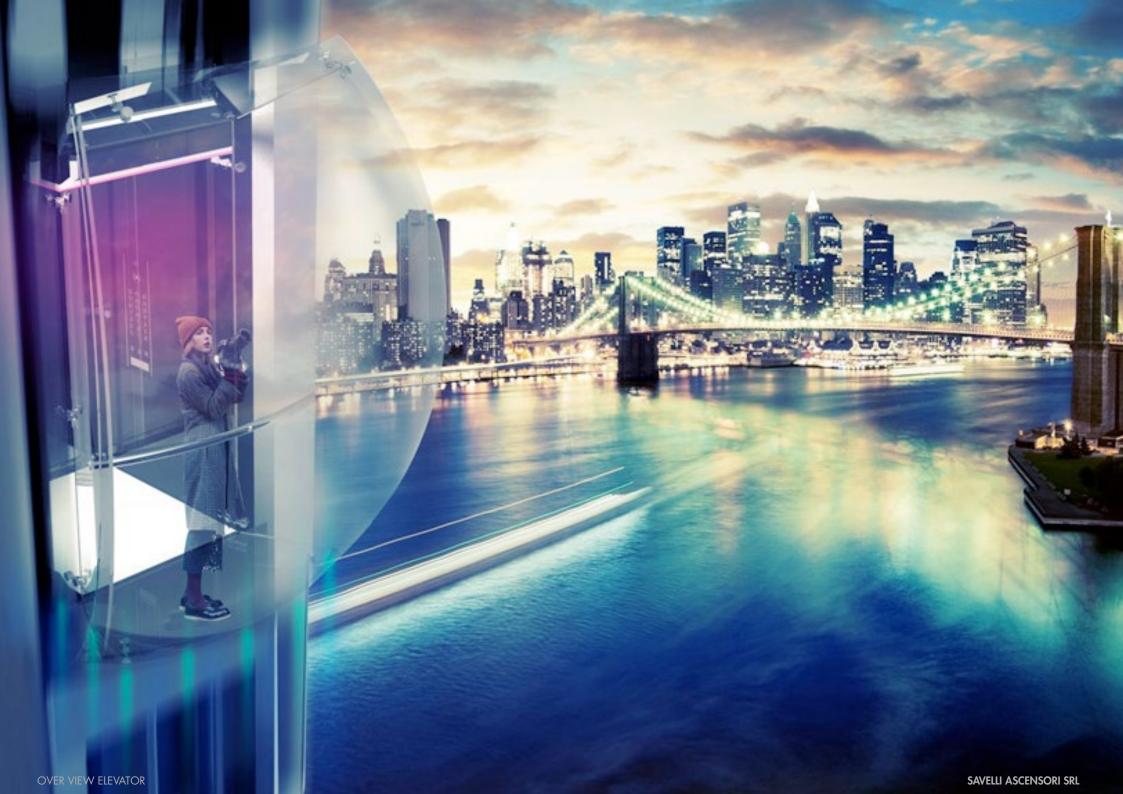

# TRANSPARENCY AND OPACITY

The car offers to the user the possibility to activate the transparency and opacity modalities depending on his/her needs. This technology will help the user who gets dizzy to have a good relationship with this means of transport.

## SCENERY AND AUGMENTED REALITY

OverView is an experience, a magical moment during which the final user is delighted with the magnificent scenery projected by the elevator itself.

OverView projects scenography effects capable of catching the eye from both the inside and the outside of the car. This makes the elevator ride a pleasant experience.